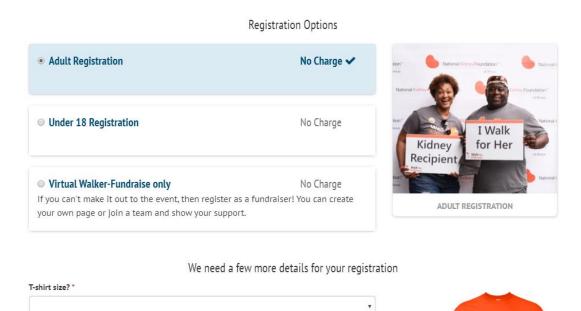

## **Step 5:** Select your registration type, T-shirt size and accept the Walk for Kidneys waiver. Click "Next".

**Step 5:** If you'd like to register on behalf of a friend or family member, click "Add a Registration" and follow the same process. If not, select "Next".

T-shirts will be awarded to those raising \$100 or more.

|                                              | Register Friends or Family Members                                                                                                                               |
|----------------------------------------------|------------------------------------------------------------------------------------------------------------------------------------------------------------------|
| r Registration *                             |                                                                                                                                                                  |
| ara Jane Castro                              | Adult Registration                                                                                                                                               |
| -shirt size?                                 | Adult Medium                                                                                                                                                     |
| ompany Name                                  | N/A                                                                                                                                                              |
| litional Registrations (Optional)            |                                                                                                                                                                  |
| 'ou can register friends or family members a | as well. Please note that if you do not provide an email address, your friend will not be<br>nd will need to rely on you to receive updates regarding the event. |
| 'ou can register friends or family members a |                                                                                                                                                                  |