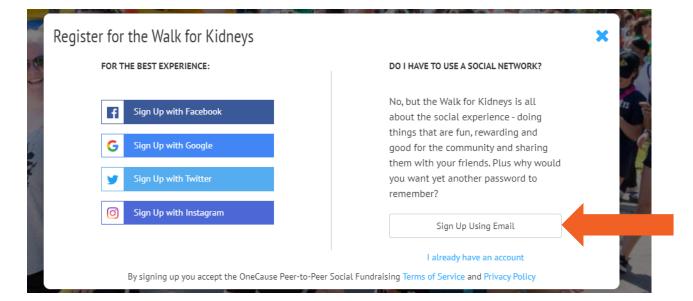

HELP WALK FOR KIDNEYS REACH OUR GOAL OF RAISING \$300,000.

| FOR T    | HE BEST EXPERIENCE:    |    | YOU CA  | N SIGN UP USING YOUR EMAIL: |   |
|----------|------------------------|----|---------|-----------------------------|---|
| f        | Sign Up with Facebook  |    |         | Sara Jane Castro            | ] |
| G        | Sign Up with Google    |    |         | sjcastro@nkfi.org           |   |
| <b>y</b> | Sign Up with Twitter   | OR |         | •••••                       | ] |
|          |                        |    | ✓ Passy | vord looks good.            |   |
| Ø        | Sign Up with Instagram |    |         | ••••••                      | ] |
|          |                        |    |         | Sign Me Up                  |   |
|          |                        |    |         | I already have an account   |   |