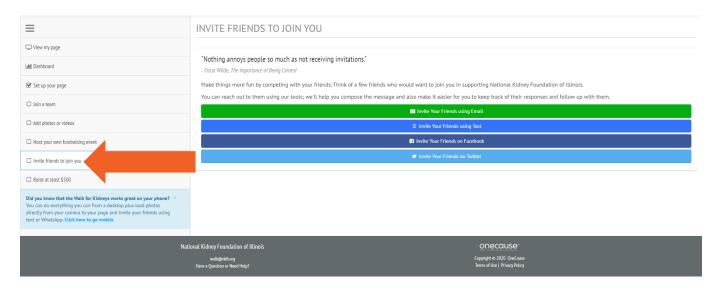

Complete the appropriate details for your event and click "Save" in the bottom right corner.

**Spread the Word:** Click "Invite Friends to Join You" Invite friends and family to join your team, email supporters about why you're walking and fundraising, share to social media, track your fundraising progress and more. Start fundraising and recruiting teammates! Share your personal or team URL with friends, families, colleagues... You got this!