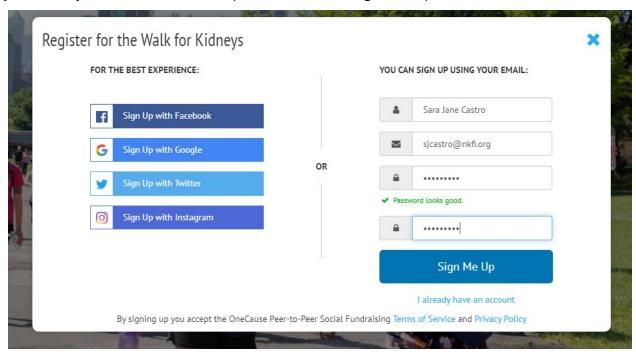

HELP WALK FOR KIDNEYS REACH OUR GOAL OF RAISING \$300,000.

Step 2: Click "Sign Up Using Email".

Step 3: Enter your name, email and password. Click "Sign Me Up".

**Step 4:** In the pop-up window, under "Start a New Team", enter your team name. Click "Start Team".