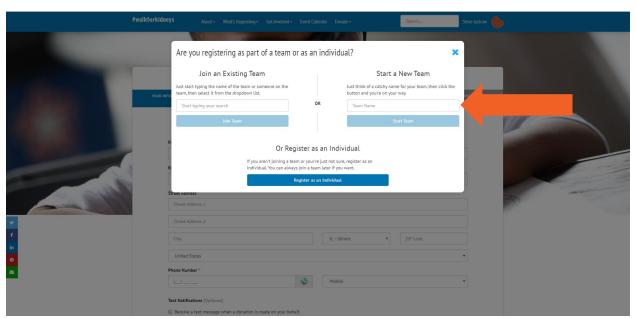

HELP WALK FOR KIDNEYS REACH OUR GOAL OF RAISING \$300,000.

Step 2: Click "Sign Up Using Email".

Step 3: Enter your name, email and password. Click "Sign Me Up".

**Step 4:** In the pop-up window, under "Start a New Team", enter your team name. Click "Start Team".