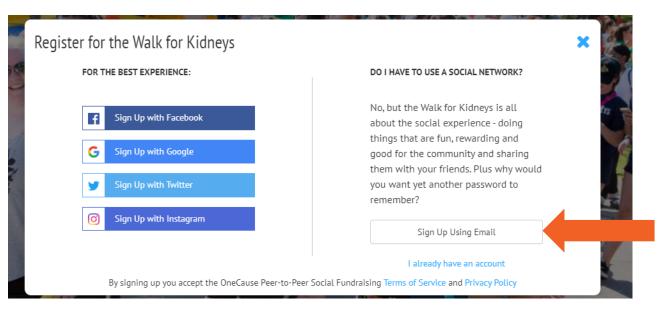

HELP WALK FOR KIDNEYS REACH OUR GOAL OF RAISING \$300,000.

Step 2: Click "Sign Up Using Email".

Step 3: Enter your name, email and password. Click "Sign Me Up".

**Step 4:** In the pop-up window, under "Start a New Team", enter your team name. Click "Start Team".