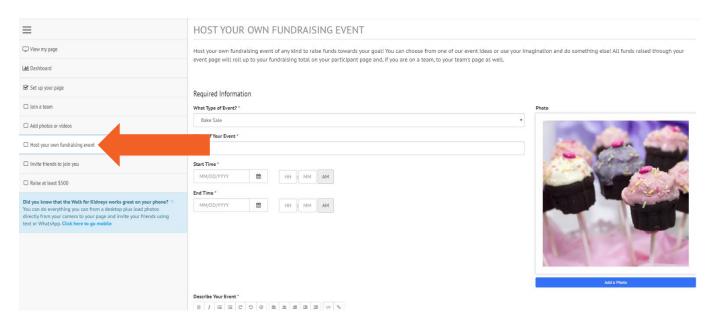

**Host your own Fundraiser:** Click "Host your own Fundraiser" to host your own fundraising event of any kind to raise funds towards your goal! You can choose from one of the event ideas provided or use your imagination and do something else! All funds raised through your event page will roll up to your fundraising total on your participant page and, if you are on a team, to your team's page as well.

Complete the appropriate details for your event and click "Save" in the bottom right corner.

**Spread the Word:** Click "Invite Friends to Join You" Invite friends and family to join your team, email supporters about why you're walking and fundraising, share to social media, track your fundraising progress and more. Start fundraising and recruiting teammates! Share your personal or team URL with friends, families, colleagues... You got this!