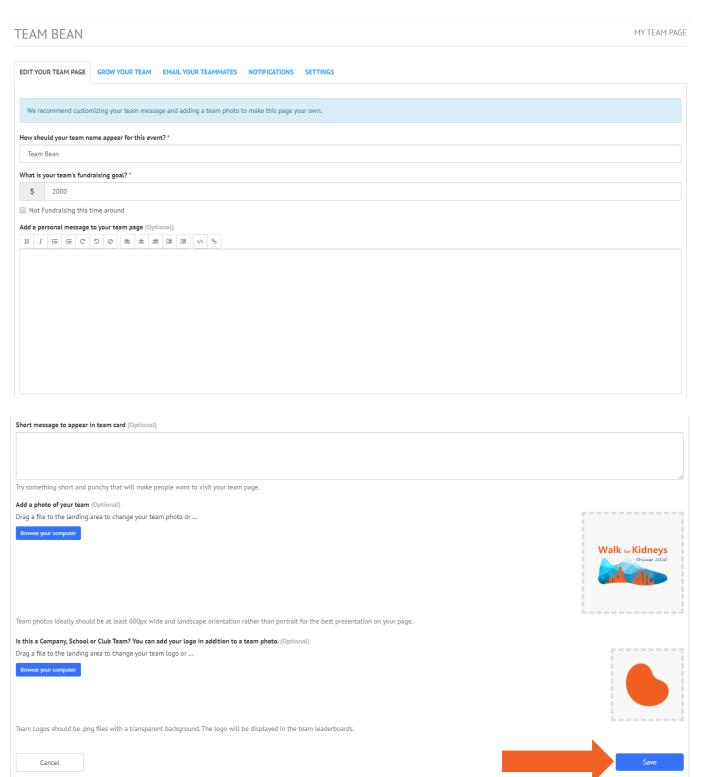

## **MANAGE YOUR TEAM PAGE**

To manage your team page, click "Manage Your Team" on the left menu.

**Edit Your Team Page:** Give your page a personal touch by adding photos, updating your fundraising goal and writing a page message. Click "Save".