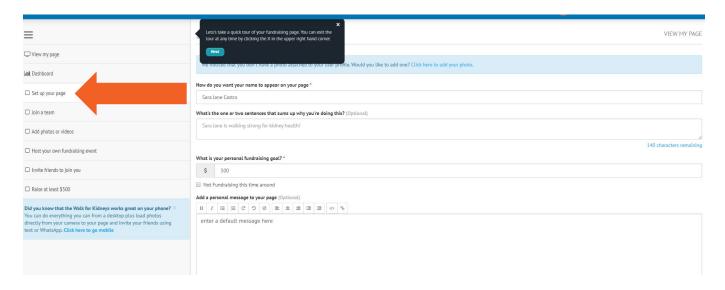

### **MANAGE YOUR PERSONAL PAGE**

**Set up your Page:** Change your display name, fundraising goal and add personal message to your personal fundraising page.

**Add Photos or Video:** Click "Add Photos or Videos" on the left menu. Click on the appropriate upload option to really personalize your page with photos and videos! You can share memes and cute cartoons to your page but make sure your profile picture is a nice shot of you!