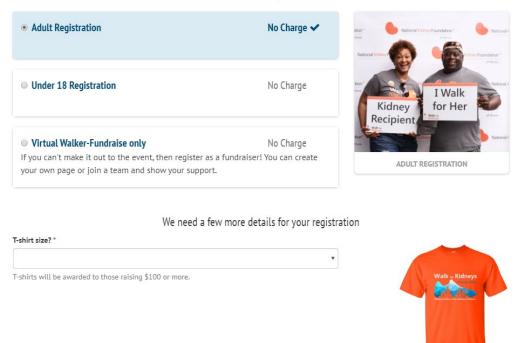

**Step 6:** Select your registration type, T-shirt size and accept the Walk for Kidneys waiver. Click "Next".

Registration Options

**Step 7:** If you'd like to register on behalf of a friend or family member, click "Add a Registration" and follow the same process as above. If not, select "Next".

Register Friends or Family Members

| Your Registration *                 |                                                                                                                                                         |
|-------------------------------------|---------------------------------------------------------------------------------------------------------------------------------------------------------|
| Sara Jane Castro                    | Adult Registration                                                                                                                                      |
| T-shirt size?                       | Adult Medium                                                                                                                                            |
| Company Name                        | N/A                                                                                                                                                     |
| Additional Registrations (Optional) |                                                                                                                                                         |
| _                                   | well. Please note that if you do not provide an email address, your friend will not be will need to rely on you to receive updates regarding the event. |
|                                     | ADD A REGISTRATION                                                                                                                                      |
| PREVIOUS                            | NEXT                                                                                                                                                    |