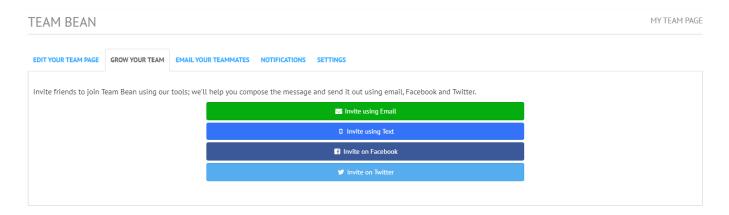

**Grow Your Team:** Invite friends and family to join your team via email, text or social media.

**Email Your Teammates:** Send direct emails to specific members of your team.