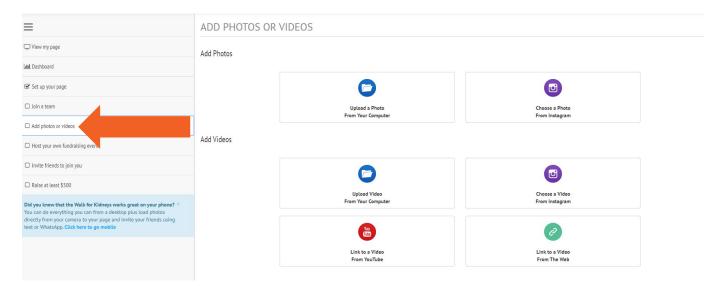

### **MANAGE YOUR PERSONAL PAGE**

**Set up your Page:** Change your display name, fundraising goal and add personal message to your personal fundraising page.

**Add Photos or Video:** Click "Add Photos or Videos" on the left menu. Click on the appropriate upload option to really personalize your page with photos and videos! You can share memes and cute cartoons to your page but make sure your profile picture is a nice shot of you!